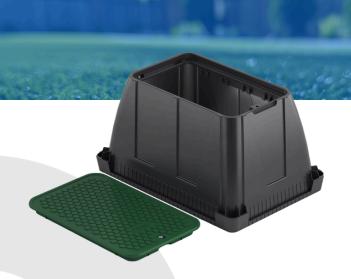

# Valve box STANDARD

The box has been designed to enable users to create openings for installations within moments, all on their own.

It allows the installation of multiple devices simultaneously, while dedicated accessories help tailor solutions to individual needs. Its thoughtfully engineered construction guarantees resistance to damage, dirt, and harsh weather conditions. The option to mount dedicated accessories, such as rails or cover panels, ensures the box adapts to unique requirements. Its original appearance and practical design make it suitable for home gardens as well as residential complexes.

# **Specification**

| Туре           | Valve box       |
|----------------|-----------------|
| Material       | Polypropylene   |
| Color versions | 2: Black, Green |
| Weight         | 4 kg / 8.8 lbs  |