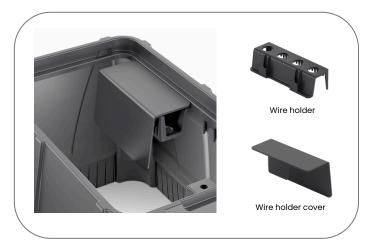

### **Expansion Capabilities**

The interior provides ample space for dedicated accessories. Up to four Cable Mounting Rails can be easily installed, along with Cover Panels that facilitate the organization and installation of controllers.