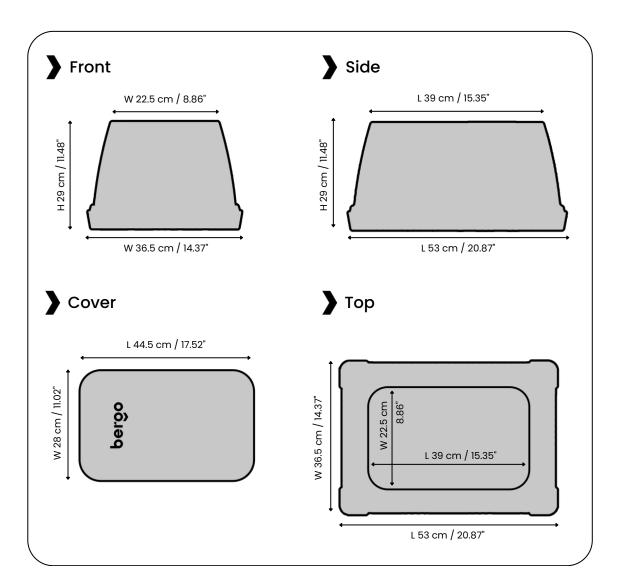

eather conditions, and acts of vandalism, thanks to its reinforced construction. An additional stabilizing ring ensures stability once installed in the ground.

## Simple and Controlled Access

Installation, maintenance, or replacement are incredibly straightforward and quick. The spacious interior allows for convenient operation inside. The easy-open and snap-shut lid mechanism eliminates the need for additional tools when access is required. At the same time, unauthorized access is prevented with the use of a security screw.

### **Expansion Capabilities**

The interior provides ample space for dedicated accessories. Up to four Cable Mounting Rails can be easily installed, along with Cover Panels that facilitate the organization and installation of controllers.





# **Specification**



| Туре           | Valve box       |
|----------------|-----------------|
| Material       | Polypropylene   |
| Color versions | 2: Black, Green |
| Weight         | 4 kg / 8.8 lbs  |