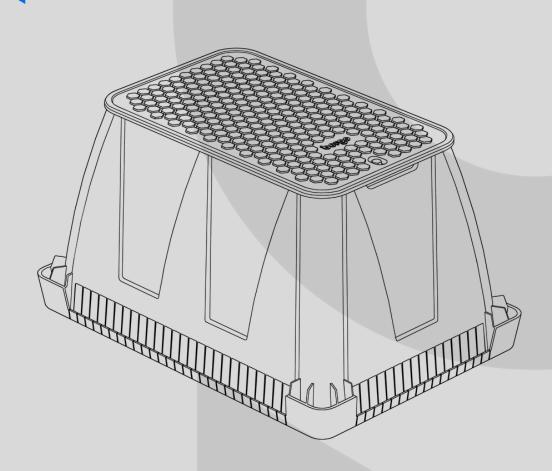

# Valve box STANDARD

The box has been designed to enable users to create openings for installations within moments, all on their own.

It allows the installation of multiple devices simultaneously, while dedicated accessories help tailor solutions to individual needs. Its thoughtfully engineered construction guarantees resistance to damage, dirt, and harsh weather conditions. The option to mount dedicated accessories, such as rails or cover panels, ensures the box adapts to unique requirements. Its original appearance and practical design make it suitable for home gardens as well as residential complexes.

## High Durability

The box boasts exceptional resistance to damage, dirt, year-round weather conditions, and acts of vandalism, thanks to its reinforced construction. An additional stabilizing ring ensures stability once installed in the ground.